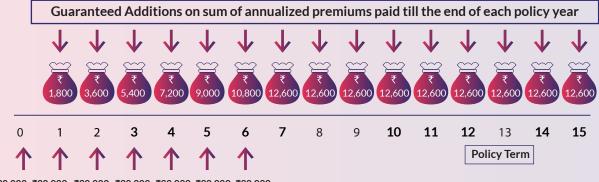

### **Illustration:**

| Age - 29 years                     | Premium Payment Term (PPT) - 7 years | Policy Term - 15 years |
|------------------------------------|--------------------------------------|------------------------|
| Annualized Premium - ₹ 30,000 p.a. | Basic Sum Assured - ₹ 2,26,200       | Frequency - Yearly     |

Maturity Value^\*: Basic Sum Assured + Accrued Guaranteed Additions = ₹2,26,200 + ₹1,51,200 = ₹3,77,400

<sup>^^</sup>Maturity Value Figures mentioned are for illustrative purposes & are for a healthy life. The Benefits might vary depending upon the age and annualized premium band.

₹30,000 ₹30,000 ₹30,000 ₹30,000 ₹30,000 ₹30,000

Premium Payment Term of 7 Years (The total premiums paid are ₹2,10,000)

Life Cover Throughout the Policy Term of 15 years